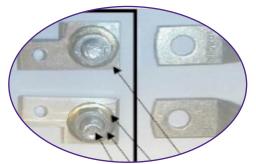

#### 1- Standard with screws

Special Kit for high current available for our okpac range (ref. : 1LK00700)