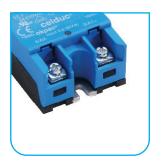

|
| PINS FOR PCB                            | С                                           | C                                             |                                             |                                               | C                                                 | C                                             |



### **CONNECTIONS** on the POWER side

#### 1- Standard with screws













Special Kit for high current available for our okpac range (ref. : 1LK00700)

# 2- With spring connectors





### 3- With "push-in" spring type connector





# 4- Screw Type connector



# 5- By FASTON Terminals







# 6- Pins for printed circuit



# 7- PCB could be installed on the power side





### **CONNECTIONS** on the CONTROL side

#### 1- Standard with screws







# 2- Pluggable connector









# 3- Screw Type connector







# 4- By FASTON Terminals





# 5- Pins for printed circuit



### 6- PCB could be installed on the control side





# Thanks for reading



www.celduc-relais.com