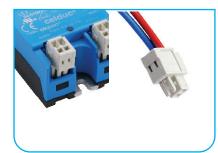

| С                                           | C                                             |                                             |                                               | C                                                 | C                                             |



### **CONNECTIONS** on the POWER side

#### 1- Standard with screws













Special Kit for high current available for our okpac range (ref. : 1LK00700)

# 2- With spring connectors





### 3- With "push-in" spring type connector





# 4- Screw Type connector



# 5- By FASTON Terminals







# 6- Pins for printed circuit



# 7- PCB could be installed on the power side





### **CONNECTIONS** on the CONTROL side

#### 1- Standard with screws







# 2- Pluggable connector









# 3- Screw Type connector







# 4- By FASTON Terminals





# 5- Pins for printed circuit



### 6- PCB could be installed on the control side





# Thanks for reading



www.celduc-relais.com