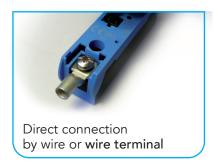

#### 1- Standard with screws

Special Kit for high current available for our okpac range (ref. : 1LK00700)