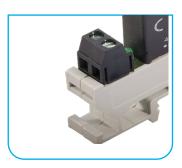

| C                                           | C                                             |                                                   |                                               |
| PINS FOR PCB                            | С                                           | C                                             |                                             |                                               | C                                                 | C                                             |



### **CONNECTIONS** on the POWER side

#### 1- Standard with screws













Special Kit for high current available for our okpac range (ref. : 1LK00700)

# 2- With spring connectors





### 3- With "push-in" spring type connector





# 4- Screw Type connector



# 5- By FASTON Terminals







# 6- Pins for printed circuit



# 7- PCB could be installed on the power side





### **CONNECTIONS** on the CONTROL side

#### 1- Standard with screws







# 2- Pluggable connector









# 3- Screw Type connector







# 4- By FASTON Terminals





# 5- Pins for printed circuit



### 6- PCB could be installed on the control side





# Thanks for reading



www.celduc-relais.com