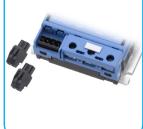

| С                                           | C                                             |                                             |                                               | C                                                 | C                                             |



### **CONNECTIONS** on the POWER side

#### 1- Standard with screws













Special Kit for high current available for our okpac range (ref. : 1LK00700)

# 2- With spring connectors





### 3- With "push-in" spring type connector





# 4- Screw Type connector



# 5- By FASTON Terminals







# 6- Pins for printed circuit



# 7- PCB could be installed on the power side





### **CONNECTIONS** on the CONTROL side

#### 1- Standard with screws







# 2- Pluggable connector









# 3- Screw Type connector







# 4- By FASTON Terminals





# 5- Pins for printed circuit



### 6- PCB could be installed on the control side





# Thanks for reading



www.celduc-relais.com