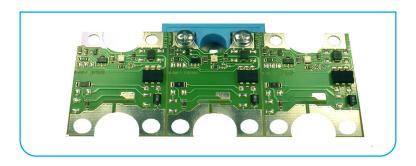

|                                               | C                                                 | C                                             |



### **CONNECTIONS** on the POWER side

#### 1- Standard with screws













Special Kit for high current available for our okpac range (ref. : 1LK00700)

# 2- With spring connectors





### 3- With "push-in" spring type connector





# 4- Screw Type connector



# 5- By FASTON Terminals







# 6- Pins for printed circuit



# 7- PCB could be installed on the power side





### **CONNECTIONS** on the CONTROL side

#### 1- Standard with screws







# 2- Pluggable connector









# 3- Screw Type connector







# 4- By FASTON Terminals





# 5- Pins for printed circuit



### 6- PCB could be installed on the control side





# Thanks for reading



www.celduc-relais.com