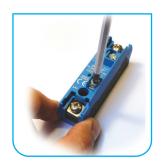

#### 1- Standard with screws

Special Kit for high current available for our okpac range (ref. : 1LK00700)