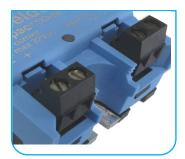

#### 1- Standard with screws

Special Kit for high current available for our okpac range (ref. : 1LK00700)

#### 1- Standard with screws