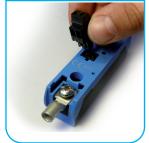

| С                                           | C                                             |                                             |                                               | C                                                 | C                                             |



### **CONNECTIONS** on the POWER side

#### 1- Standard with screws













Special Kit for high current available for our okpac range (ref. : 1LK00700)

# 2- With spring connectors





### 3- With "push-in" spring type connector





# 4- Screw Type connector



# 5- By FASTON Terminals







# 6- Pins for printed circuit



# 7- PCB could be installed on the power side





### **CONNECTIONS** on the CONTROL side

#### 1- Standard with screws







# 2- Pluggable connector









# 3- Screw Type connector







# 4- By FASTON Terminals





# 5- Pins for printed circuit



### 6- PCB could be installed on the control side





# Thanks for reading



www.celduc-relais.com