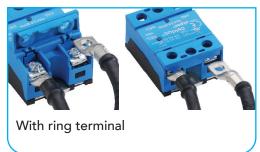

#### 1- Standard with screws

Special Kit for high current available for our okpac range (ref. : 1LK00700)