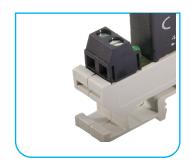

| C                                             |                                             |                                               | C                                                 | C                                             |



### **CONNECTIONS** on the POWER side

#### 1- Standard with screws













Special Kit for high current available for our okpac range (ref. : 1LK00700)

# 2- With spring connectors





### 3- With "push-in" spring type connector





# 4- Screw Type connector



# 5- By FASTON Terminals







# 6- Pins for printed circuit



# 7- PCB could be installed on the power side





### **CONNECTIONS** on the CONTROL side

#### 1- Standard with screws







# 2- Pluggable connector









# 3- Screw Type connector







# 4- By FASTON Terminals





# 5- Pins for printed circuit



### 6- PCB could be installed on the control side





# Thanks for reading



www.celduc-relais.com