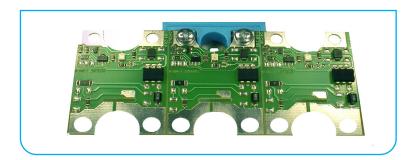

|                                               |
| PINS FOR PCB                            | С                                           | C                                             |                                             |                                               | C                                                 | C                                             |



### **CONNECTIONS** on the POWER side

#### 1- Standard with screws













Special Kit for high current available for our okpac range (ref. : 1LK00700)

# 2- With spring connectors





### 3- With "push-in" spring type connector





# 4- Screw Type connector



# 5- By FASTON Terminals







# 6- Pins for printed circuit



# 7- PCB could be installed on the power side





### **CONNECTIONS** on the CONTROL side

#### 1- Standard with screws







# 2- Pluggable connector









# 3- Screw Type connector







# 4- By FASTON Terminals





# 5- Pins for printed circuit



### 6- PCB could be installed on the control side





# Thanks for reading



www.celduc-relais.com