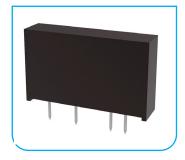

|                                                   |                                               |
| PINS FOR PCB                            | С                                           | C                                             |                                             |                                               | C                                                 | C                                             |



### **CONNECTIONS** on the POWER side

#### 1- Standard with screws













Special Kit for high current available for our okpac range (ref. : 1LK00700)

# 2- With spring connectors





### 3- With "push-in" spring type connector





# 4- Screw Type connector



# 5- By FASTON Terminals







# 6- Pins for printed circuit



# 7- PCB could be installed on the power side





### **CONNECTIONS** on the CONTROL side

#### 1- Standard with screws







# 2- Pluggable connector









# 3- Screw Type connector







# 4- By FASTON Terminals





# 5- Pins for printed circuit



### 6- PCB could be installed on the control side





# Thanks for reading



www.celduc-relais.com