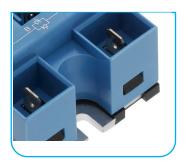

| C                                             |                                                   |                                               |
| PINS FOR PCB                            | С                                           | C                                             |                                             |                                               | C                                                 | C                                             |



### **CONNECTIONS** on the POWER side

#### 1- Standard with screws













Special Kit for high current available for our okpac range (ref. : 1LK00700)

# 2- With spring connectors





### 3- With "push-in" spring type connector





# 4- Screw Type connector



# 5- By FASTON Terminals







# 6- Pins for printed circuit



# 7- PCB could be installed on the power side





### **CONNECTIONS** on the CONTROL side

#### 1- Standard with screws







# 2- Pluggable connector









# 3- Screw Type connector







# 4- By FASTON Terminals





# 5- Pins for printed circuit



### 6- PCB could be installed on the control side





# Thanks for reading



www.celduc-relais.com