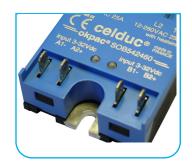

#### 1- Standard with screws

Special Kit for high current available for our okpac range (ref. : 1LK00700)