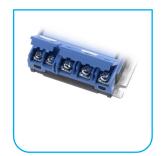

|
| PINS FOR PCB                            | С                                           | C                                             |                                             |                                               | C                                                 | C                                             |



### **CONNECTIONS** on the POWER side

#### 1- Standard with screws













Special Kit for high current available for our okpac range (ref. : 1LK00700)

# 2- With spring connectors





### 3- With "push-in" spring type connector





# 4- Screw Type connector



# 5- By FASTON Terminals







# 6- Pins for printed circuit



# 7- PCB could be installed on the power side





### **CONNECTIONS** on the CONTROL side

#### 1- Standard with screws







# 2- Pluggable connector









# 3- Screw Type connector







# 4- By FASTON Terminals





# 5- Pins for printed circuit



### 6- PCB could be installed on the control side





# Thanks for reading



www.celduc-relais.com