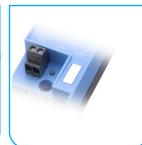

| С                                           | C                                             |                                             |                                               | C                                                 | C                                             |



### **CONNECTIONS** on the POWER side

#### 1- Standard with screws













Special Kit for high current available for our okpac range (ref. : 1LK00700)

# 2- With spring connectors





### 3- With "push-in" spring type connector





# 4- Screw Type connector



# 5- By FASTON Terminals







# 6- Pins for printed circuit



# 7- PCB could be installed on the power side





### **CONNECTIONS** on the CONTROL side

#### 1- Standard with screws







# 2- Pluggable connector









# 3- Screw Type connector







# 4- By FASTON Terminals





# 5- Pins for printed circuit



### 6- PCB could be installed on the control side





# Thanks for reading



www.celduc-relais.com