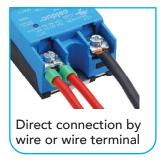

#### 1- Standard with screws

Special Kit for high current available for our okpac range (ref. : 1LK00700)