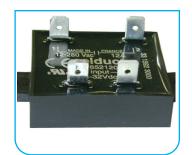

# 7- PCB could be installed on the power side

### 6- PCB could be installed on the control side