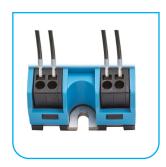

| C                                           | C                                             |                                                   |                                               |
| PINS FOR PCB                            | С                                           | C                                             |                                             |                                               | C                                                 | C                                             |



### **CONNECTIONS** on the POWER side

#### 1- Standard with screws













Special Kit for high current available for our okpac range (ref. : 1LK00700)

# 2- With spring connectors





### 3- With "push-in" spring type connector





# 4- Screw Type connector



# 5- By FASTON Terminals







# 6- Pins for printed circuit



# 7- PCB could be installed on the power side





### **CONNECTIONS** on the CONTROL side

#### 1- Standard with screws







# 2- Pluggable connector









# 3- Screw Type connector







# 4- By FASTON Terminals





# 5- Pins for printed circuit



### 6- PCB could be installed on the control side





# Thanks for reading



www.celduc-relais.com