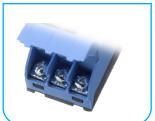

| C                                             |
| FASTON<br>TERMINALS                     | C                                           | C                                             | C                                           | C                                             |                                                   |                                               |
| PINS FOR PCB                            | С                                           | C                                             |                                             |                                               | C                                                 | C                                             |



### **CONNECTIONS** on the POWER side

#### 1- Standard with screws













Special Kit for high current available for our okpac range (ref. : 1LK00700)

# 2- With spring connectors





### 3- With "push-in" spring type connector





# 4- Screw Type connector



# 5- By FASTON Terminals







# 6- Pins for printed circuit



# 7- PCB could be installed on the power side





### **CONNECTIONS** on the CONTROL side

#### 1- Standard with screws







# 2- Pluggable connector









# 3- Screw Type connector







# 4- By FASTON Terminals





# 5- Pins for printed circuit



### 6- PCB could be installed on the control side





# Thanks for reading



www.celduc-relais.com