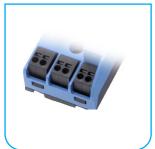

| C                                             | C                                           | C                                             |                                                   |                                               |
| PINS FOR PCB                            | С                                           | C                                             |                                             |                                               | C                                                 | C                                             |



### **CONNECTIONS** on the POWER side

#### 1- Standard with screws













Special Kit for high current available for our okpac range (ref. : 1LK00700)

# 2- With spring connectors





### 3- With "push-in" spring type connector





# 4- Screw Type connector



# 5- By FASTON Terminals







# 6- Pins for printed circuit



# 7- PCB could be installed on the power side





### **CONNECTIONS** on the CONTROL side

#### 1- Standard with screws







# 2- Pluggable connector









# 3- Screw Type connector







# 4- By FASTON Terminals





# 5- Pins for printed circuit



### 6- PCB could be installed on the control side





# Thanks for reading



www.celduc-relais.com